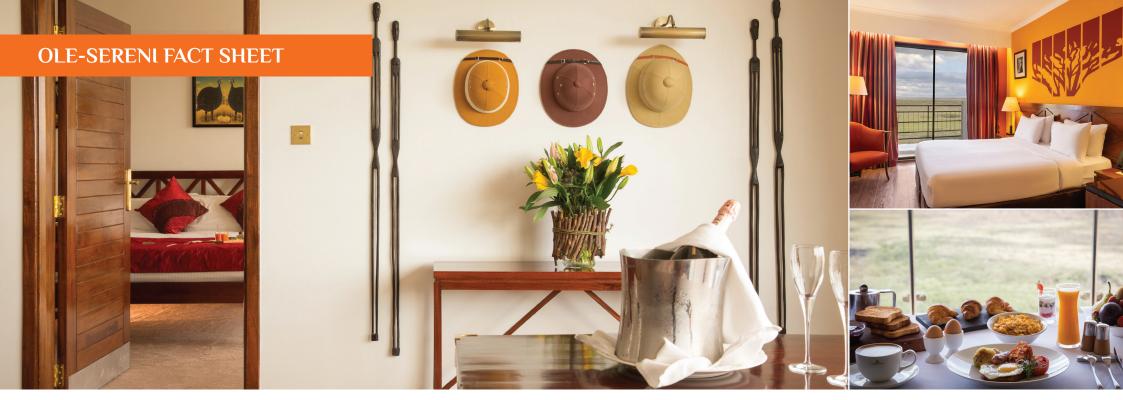

#### Accommodation

134 exquisitely decorated and individually air-conditioned rooms and two executive suites

- 106 Cozy rooms
- 26 Club rooms
- Maasai suite and Warden suite each with a Jacuzzi on the veranda overlooking the Nairobi National Park

## **In Room Amenities**

- Private bath/Showers and WC
- Tea/Coffee facilities
- Hair dryer
- Minibar
- Safe

- Satellite TV
- Voltage of 240/220
- Security locks
- **Bathroom Amenities**