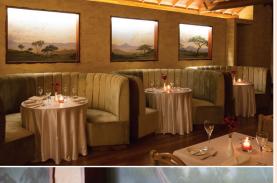

## **Restuarants and Bars**

## The Big Five Restaurant and Bar

- On the first floor, set on the large veranda overlooking waterhole, is a special five in one restaurant boasting an open show kitchen cooking a variety of cuisines
- Dispense Bar