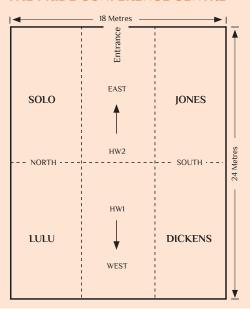

| MEETING ROOM CAPACITIES          |            |            |            |              |              |
|----------------------------------|------------|------------|------------|--------------|--------------|
| Name of Room                     | Theatre    | Banquet    | Boardroom  | Level        | Area in sq.m |
| The Pride Hall                   | 350        | 200        | -          | Ground Floor | 432          |
| Lulu, Dickens,<br>Jones and Solo | 80<br>each | 40<br>each | 30<br>each | Ground Floor | 72           |
| Twiga<br>Boardroom               | -          | -          | 15         | First Floor  | 72           |
| Kifaru<br>Boardroom              | 40         | -          | 20         | Second Floor | 52           |
| Kiboko<br>Boardroom              | 40         | -          | 20         | Third Floor  | 52           |