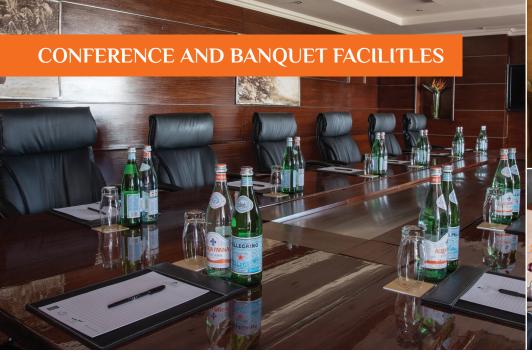

## **Conference and Banqueting Facilities**

- The 420 square metre Pride Hall banqueting center that opens up to the garden, with a capacity of 200 pax, can be split into different combinations of up to 4 different rooms furnished with all the latest conference equipment.
- 2 meeting rooms for 20 pax Kiboko and Kifaru.
- 1 executive boardroom for up to 13 pax Twiga.
- · Video Conferencing Facilities.
- Business Center with all the latest technology.
- Wi-Fi in all conference rooms.
- · Private intimate landscaped garden suitable for outdoor functions.

| MEETING ROOM CAPACITIES          |            |            |            |              |              |
|----------------------------------|------------|------------|------------|--------------|--------------|
| Name of Room                     | Theatre    | Banquet    | Boardroom  | Level        | Area in sq.m |
| The Pride Hall                   | 350        | 200        | -          | Ground Floor | 432          |
| Lulu, Dickens,<br>Jones and Solo | 80<br>each | 40<br>each | 30<br>each | Ground Floor | 72           |
| Twiga<br>Boardroom               | -          | -          | 15         | First Floor  | 72           |
| Kifaru<br>Boardroom              | 40         | -          | 20         | Second Floor | 52           |
| Kiboko<br>Boardroom              | 40         | -          | 20         | Third Floor  | 52           |